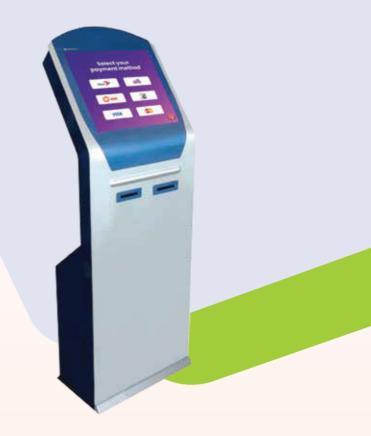

## DOUBLE PRINTER KIOSK

Token dispensing kiosks replaced the older manual token dispensing systems that were formerly supervised by employees. This kiosk is ideal for queue management system or any service interaction system for generating the receipt. The organization can use their systems according to their needs where redundant printers are required to manage high volume of tokens.