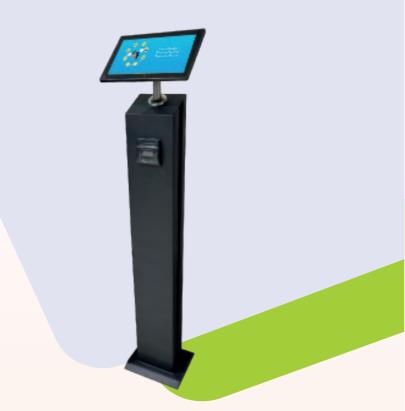

## **TAB KIOSK**

Tab Based Kiosk can be specially used as self-service visitor management. This kiosk can be also used in small scale customer care center or internal office usage. The image capturing can be done through tab. The enterprise can host their own application for different services.

Model OPK-TBK10

Display 10.1" / 13.3 " Digital Signae: Capacitive Touch

1280 \* 800 IPS Resolution

Processor Intel® Quad Core™ Processor

2 GB RAM Memory **ROM** 16 GB

System Android 11

Connectivity Wi - Fi, Bluetooth, USB, RJ45

Speaker Built-In

Camera 5 PM (Built-In)

Printer 58 mm Thermal printer Power AC 220V ± 10% Input (47" x 6" x 4") H x W x D **Physical Dimension** 