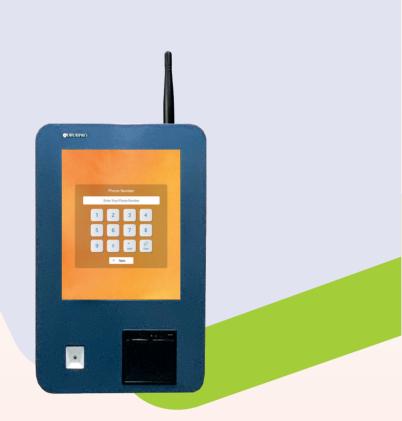

## WALL MOUNT KIOSK

Token dispensing kiosks replaced the older manual token dispensing systems that were formerly supervised by employees. This kiosk is ideal for queue management system or any service interaction system for generating the receipt. The organizations can use into their systems according to their needs, where the volume of tokens is limited and optimize the space.

Model Display Processor Memory SSD System Connectivity Speaker Amplifier Printer Reader Power Physical

QPK - WMK17 - i3 / i5 17 / 19 / 21 inch LCD / LED, Full Touch Screen Intel® Core $^{m}$  i3 / i5 / i7 4 GB / 8 GB 128 GB / 256 GB Windows 10 / UBUNTU Wi - Fi, Ethernet 6 Watt Speakers Power 12v - 2a 80mm Thermal Printer 2D QR Code AC 220V ± 10% input (15" x 4.5" x 24") W x D x H