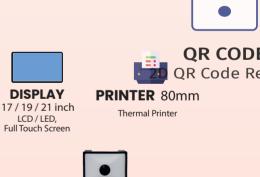

Model Display Processor Memory SSD System Connectivity Speaker Amplifier Printer Reader Power Physical

QPK - WMK17 - i3 / i5 17 / 19 / 21 inch LCD / LED, Full Touch Screen Intel® Core $^{m}$  i3 / i5 / i7 4 GB / 8 GB 128 GB / 256 GB Windows 10 / UBUNTU Wi - Fi, Ethernet 6 Watt Speakers Power 12v - 2a 80mm Thermal Printer 2D QR Code AC 220V ± 10% input (15" x 4.5" x 24") W x D x H

QR CODE 2D QR Code Reader